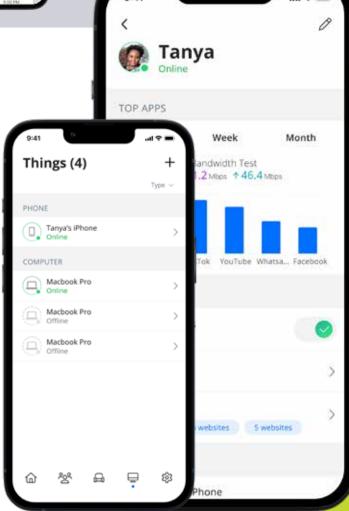

# Check your internet speed.

Run bandwidth tests to monitor your network performance and give bandwidth priority to specific devices.

# View and manage all devices connected to your network.

Track a device's bandwidth usage, pause its network access or disconnect it.