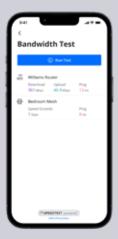

# Check your internet speed.

Run bandwidth tests to monitor your network performance and give bandwidth priority to specific devices.