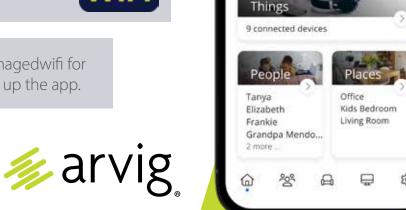

# View and manage all devices connected to your network.

Track a device's bandwidth usage, pause its network access or disconnect it.

### Set parental controls.

See what apps your kids are using, how long they're used for, and tailor their experience by blocking inappropriate sites and content, or setting usage limits.

### Active threat protection.

View total threats, intrusions and viruses blocked over time. You can even see protected devices and total protection uptime.

877.290.0560 arvig.net/managedwifi