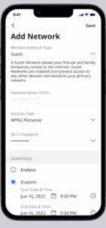

## Easily set up a guest network.

Keep your network passwords secure by setting up appropriate guest networks for